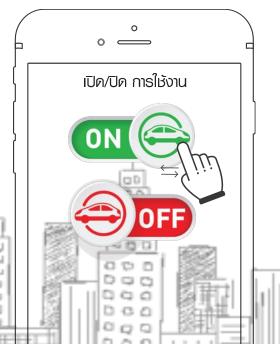

#### THAIVIVAT APPLICATION

With the new "Thaivivat application", convenience and speed of claim service are taken to another level with instant locating of the accident-site, as well as the nearest car repair service and hospital.