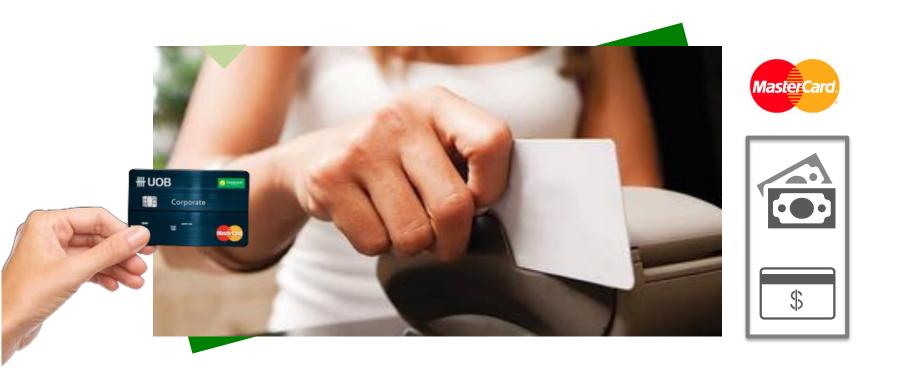

#### MASTER CARD CARE CARD

For ultimate convenience:

Works at any Hospital/Clinic accepting Mastercard