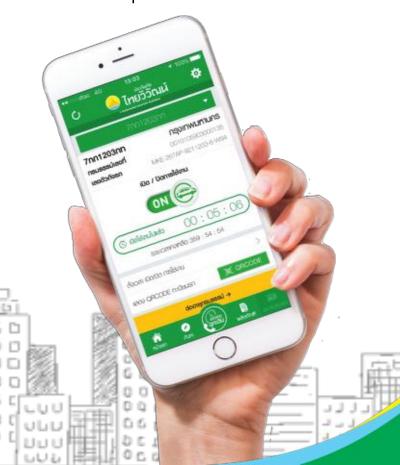

#### THAIVIVAT APPLICATION

With the new "Thaivivat application", convenience and speed of claim service are taken to another level with instant locating of the accident-site, as well as the nearest car repair service and hospital.